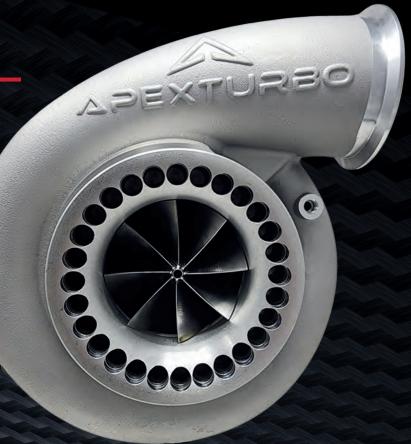

## PRODUCT FEATURES

- Triple ceramic ball bearing
- Billet compressor wheel
- · Billet center section
- Dual Apex Wheel<sup>™</sup> Technology

## **PRODUCT SPECIFICATIONS**

- 91.9 / 141.2 mm compressor
- 113.0 / 107.9 mm turbine
- APX 500 Series Compressor Housing
- T6 or V-band flange turbine housing