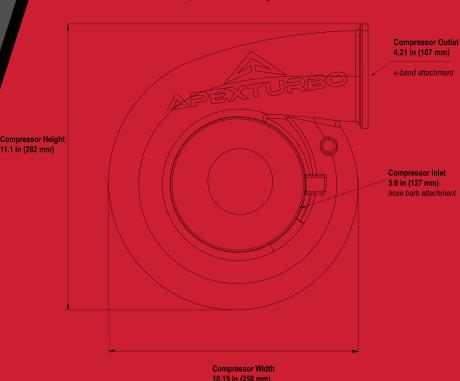

## **PRODUCT SPECIFICATIONS**

- 91.9 / 141.2 mm compressor
- 113.0 / 107.9 mm turbine
- APX 500 Series Compressor Housing
- T6 or V-band flange turbine housing

### **APX 500 Compressor Housing**

BUILT TO WIN.