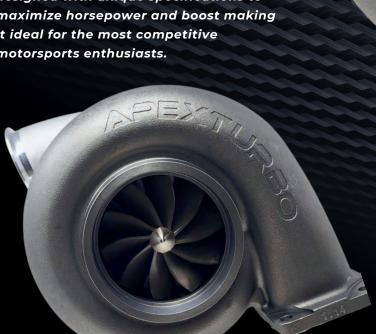

# EXTREME PERFORMANCE TURBOCHARGER

The APX 9208 is a high-performance turbocharger from ApexTurbo, renowned for their patented Dual Apex Wheel Technology. This turbocharger is designed with unique specifications to maximize horsepower and boost making it ideal for the most competitive motorsports enthusiasts.

## PRODUCT FEATURES

- Triple ceramic ball bearing
- Billet compressor wheel
- · Billet center section
- Dual Apex Wheel<sup>™</sup> Technology

## **PRODUCT SPECIFICATIONS**

- 91.9 / 141.2 mm compressor
- 113.0 / 107.9 mm turbine
- APX 500 Series Compressor Housing
- T6 or V-band flange turbine housing